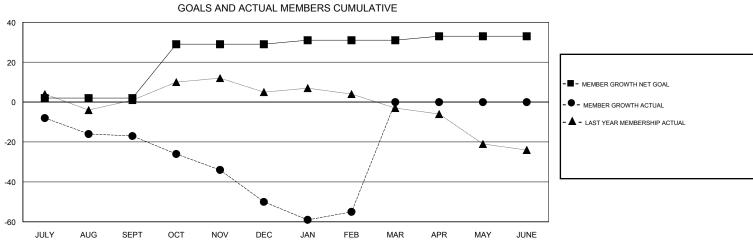

## District 26 M6

Results as of: 02/28/2018

| DROPPED CLUBS: 0  DROPPED MEMBERS |         | 14 CLUBS OF 46 ADDED 1 OR MORE<br>NEW MEMBERS | GENDER DIST  MALE  FEMALE  Women Percentag | 737 (69.40%)<br>325 (30.60%)<br>e Fiscal Year Goal: 44% |     |
|-----------------------------------|---------|-----------------------------------------------|--------------------------------------------|---------------------------------------------------------|-----|
| DECEASED                          | 11      | CLICK HERE FOR CUMULATIVE                     | TOTAL FAMILY UNIT MEMBERS                  |                                                         | 224 |
| CLUB CANCELLED OTHER              | 0<br>75 | MEMBERSHIP DATA                               | FAMILY MEMBERS PAYING HALF                 |                                                         | 113 |
| TOTAL                             | 86      |                                               |                                            |                                                         |     |