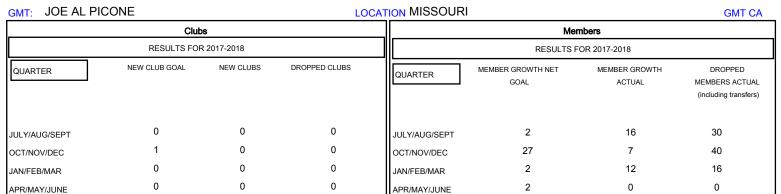

## District 26 M6

Results as of: 02/28/2018

| DROPPED CLUBS: 0  DROPPED MEMBERS |         | 14 CLUBS OF 46 ADDED 1 OR MORE<br>NEW MEMBERS | GENDER DIST  MALE  FEMALE  Women Percentag | 737 (69.40%)<br>325 (30.60%)<br>e Fiscal Year Goal: 44% |     |
|-----------------------------------|---------|-----------------------------------------------|--------------------------------------------|---------------------------------------------------------|-----|
| DECEASED                          | 11      | CLICK HERE FOR CUMULATIVE                     | TOTAL FAMILY UNIT MEMBERS                  |                                                         | 224 |
| CLUB CANCELLED OTHER              | 0<br>75 | MEMBERSHIP DATA                               | FAMILY MEMBERS PAYING HALF                 |                                                         | 113 |
| TOTAL                             | 86      |                                               |                                            |                                                         |     |